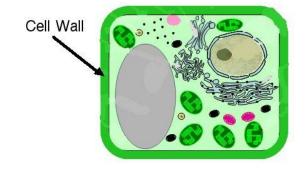

#### Carbohydrates

 The <u>main source of energy</u> for our bodies.

- The <u>cell wall</u> in plants is made of carbohydrates
  - Allows plants to grow tall
  - This type of carbohydrate is called <u>Cellulose</u>.