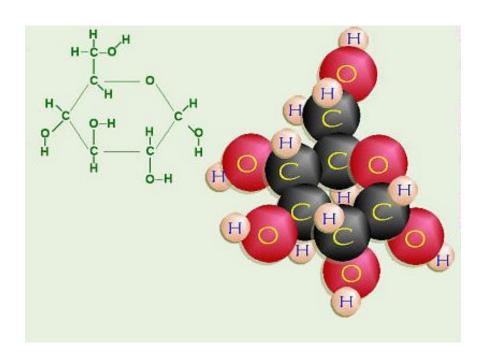

#### **GLUCOSE!**

 Glucose is the most common <u>monomer</u> of carbohydrates

#### **Shape of Glucose**

-A hexagonal ring

#### **Atomic Level**

On the <u>atomic level</u>, carbohydrates are made of....

....carbon, hydrogen, and oxygen (CHO)