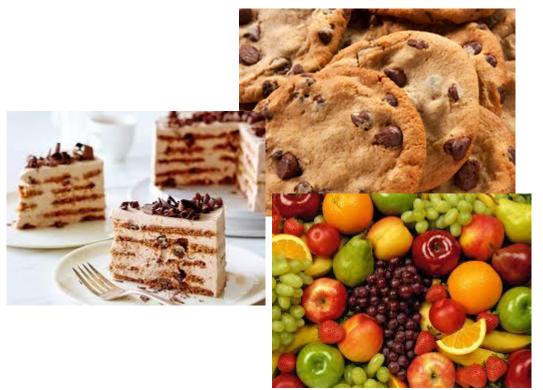

#### Carbohydrates

Where can we find carbohydrates?

- In <u>plant foods</u> (fruits, vegetables, peas, beans)
  - a) <u>SUGAR</u> comes from a plant (candy, cookies)
  - b) <u>FLOUR</u> comes from a plant (pasta, potatoes, bread)
- 2) In <u>animal products</u> (milk)

#### **Simple Carbohydrates**

- Made of 1 or 2 monomers
- Fastest source of energy
- <u>Digested</u> easily
- Taste sweet