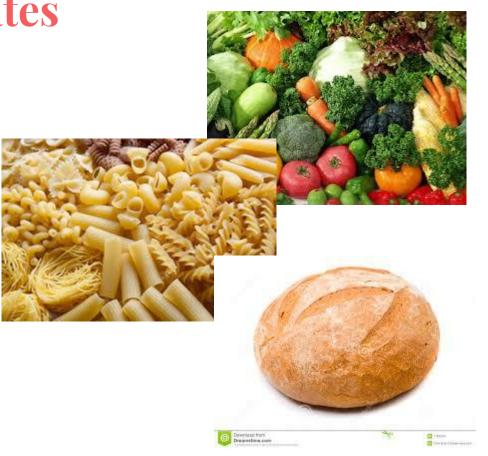

#### Carbohydrates

Where can we find carbohydrates?

- In <u>plant foods</u> (fruits, vegetables, peas, beans)
  - a) <u>SUGAR</u> comes from a plant (candy, cookies)
  - b) <u>FLOUR</u> comes from a plant (pasta, potatoes, bread)
- 2) In <u>animal products</u> (milk)

#### **Complex Carbohydrates**

Polymers are made of many monomers

Taste <u>starchy</u>